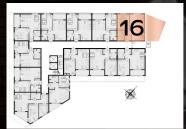

# $44 m^{2}$ HIGH GROUND FLOOR

earn a profit this year

### **APARTMENT NO 16**

### Own landscaped yard near the parking lot Surrounded by natural

- greenery
- Large living room
  View of the complex yard
  UNIQUE APARTMENT
- West side

LIVING ROOM WITH DINING ROOM: 28.18 m<sup>2</sup>

BEDROOM: 11.88 m<sup>2</sup>

BATHROOM: 3.76 m<sup>2</sup>

DVORIŠTE: 25 m<sup>2</sup>

TOTAL PRICE WITH EQUIPMENT AND VAT APARTMENT 16 - 43.82 m<sup>2</sup>: 131.404 €

\*Derived square footage of the apartment