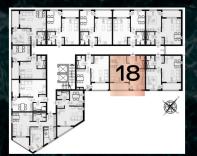

# 52 m<sup>2</sup> HIGH GROUND FLOOR

earn a profit this year

### **APARTMENT NO 18**

- Large terrace, one of the largest
- Large living room
- East Side
- Sunny side
- Two-sided view: on the yard and the pine forest and on the street

LIVING ROOM WITH DINING ROOM: 22.68 m<sup>2</sup>

BEDROOM: 11.56 m<sup>2</sup>

BATHROOM: 3.79 m<sup>2</sup>

TERRACE: 14.42 m<sup>2</sup>

TOTAL PRICE WITH EQUIPMENT AND VAT **APARTMENT 18 - 52.25 m<sup>2</sup>: 129.950 €** 

\*Derived square footage of the apartment