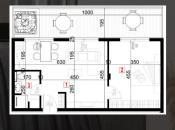

# $59 m^{2}$ **RECEPTION LEVEL**

earn a profit this year

### **APARTMENT NO 2**

LIVING ROOM WITH DINING ROOM: 24.91 m<sup>2</sup>

BEDROOM: 11.22 m<sup>2</sup>

BEDROOM <sup>2</sup>: 6.29 m<sup>2</sup>

BATHROOM: 3.86 m<sup>2</sup>

TERRACE: 13.03 m<sup>2</sup>

TOTAL PRICE WITH EQUIPMENT AND VAT APARTMENT 2 - 59.31m<sup>2</sup>: 148.482 €

\*Derived square footage of the apartment

- Two bedroom apartment
- High ceilings South side
- Large terrace
- Suitable for people who have a phobia of elevators
- Proximity to reception
   Proximity to Spa & Wellness Center
- Proximity to restaurant