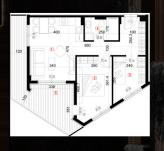

### **APARTMENT NO 2**

LIVING ROOM WITH DINING ROOM: 24.91 m<sup>2</sup>

BEDROOM: 11.22 m<sup>2</sup>

BEDROOM <sup>2</sup>: 6.29 m<sup>2</sup>

BATHROOM: 3.86 m<sup>2</sup>

TERRACE: 13.03 m<sup>2</sup>

TOTAL PRICE WITH EQUIPMENT AND VAT APARTMENT 2 - 59.31m<sup>2</sup>: 148.482 €

\*Derived square footage of the apartment

- Two bedroom apartment
- High ceilings South side
- Large terrace
- Suitable for people who have a phobia of elevators
- Proximity to reception
   Proximity to Spa & Wellness Center
- Proximity to restaurant