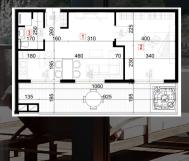

## 48 m<sup>2</sup> **RECEPTION LEVEL**

earn a profit this year

### **APARTMENT NO 5**

LIVING ROOM WITH DINING ROOM: 20.78 m<sup>2</sup> BEDROOM: 10.98 m<sup>2</sup> BATHROOM: 3.78 m<sup>2</sup>

TERRACE: 11.54 m<sup>2</sup>

TOTAL PRICE WITH EQUIPMENT AND VAT APARTMENT 5 - 48.08m<sup>2</sup>: 120.776 €

\*Derived square footage of the apartment

- High ceilings
- West side
- Large terrace
- Suitable for people who have a phobia of elevators
- Proximity to reception
   Proximity to Spa & Wellness Center
- Proximity to restaurant