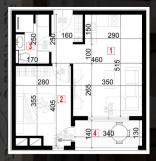

### **APARTMENT NO 7**

LIVING ROOM WITH DINING ROOM: 19.88

**BEDROOM: 10.96** 

BATHROOM: 3.76

TERRACE: 4.80

TOTAL PRICE WITH EQUIPMENT AND VAT APARTMENT 7 - 39.72 m<sup>2</sup>: 102.384 €

\*Derived square footage of the apartment

### **APARTMENT NO 2**

LIVING ROOM WITH DINING ROOM: 24.91 m<sup>2</sup>

BEDROOM: 11.22 m<sup>2</sup>

BEDROOM <sup>2</sup>: 6.29 m<sup>2</sup>

BATHROOM: 3.86 m<sup>2</sup>

TERRACE: 13.03 m<sup>2</sup>

TOTAL PRICE WITH EQUIPMENT AND VAT APARTMENT 2 - 59.31m<sup>2</sup>: 148.482 €