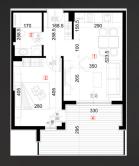

### **APARTMENT NO 19**

- A medium-sized terrace
- Large living room
- East Side
- Sunny side
  Two-sided view: on the yard and the pine forest and on the street

LIVING ROOM WITH DINING ROOM: 20.42 m<sup>2</sup>

BEDROOM: 11.02 m<sup>2</sup>

BATHROOM: 3.71 m<sup>2</sup>

TERRACE: 9.37 m<sup>2</sup>

TOTAL PRICE WITH EQUIPMENT AND VAT APARTMENT 19 - 44.52m<sup>2</sup>: 112.944 €

\*Derived square footage of the apartment