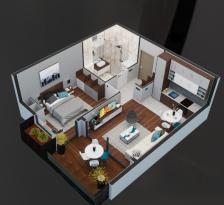

rest and on the street

LIVING ROOM WITH DINING ROOM: 22.68 m<sup>2</sup>

BEDROOM: 11.56 m<sup>2</sup>

BATHROOM: 3.79 m<sup>2</sup>

TERRACE: 14.42 m<sup>2</sup>

TOTAL PRICE WITH EQUIPMENT AND VAT **APARTMENT 18 - 52.25 m<sup>2</sup>: 129.950 €** 

\*Derived square footage of the apartment





# $44 \, {\rm m}^2$

### HIGH GROUND FLOOR

earn a profit this year

### **APARTMENT NO 19**





- A medium-sized terrace
- Large living room
- East Side
- Sunny side
  Two-sided view: on the yard and the pine forest and on the street

LIVING ROOM WITH DINING ROOM: 20.42 m<sup>2</sup>

BEDROOM: 11.02 m<sup>2</sup>

BATHROOM: 3.71 m<sup>2</sup>

TERRACE: 9.37 m<sup>2</sup>

TOTAL PRICE WITH EQUIPMENT AND VAT APARTMENT 19 - 44.52m<sup>2</sup>: 112.944 €

\*Derived square footage of the apartment





by Adora

# 39 m² Fourth floor

earn a profit this year

### APARTMENT NO 61





LIVING ROOM WITH DINING ROOM: 19.88 m<sup>2</sup> BEDROOM: 10.94 m<sup>2</sup> BATHROOM: 3.80 m<sup>2</sup> TERRACE: 4.28 m<sup>2</sup>

TOTAL PRICE WITH EQUIPMENT AND VAT APARTMENT 61 - 38.90m<sup>2</sup>: 109.138 €

\*Derived square footage of the apartment

- High floor
- West side
- A view of the pine forest
- Pleasant temperature in the apartment even on hot summer days
- summer days
  The position between two apartments provides even better insulation on cold days



# Penthouse unique hedonism experience

earn a profit this year

choose a penthouse apartment



choose a PH

## $43 m^{2}$ PH APARTMENTS

earn a profit this year

### PH APARTMENT "DRINA"





- Huge terrace with the most beautiful vie