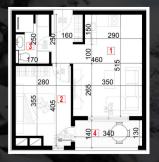

# 39 m² Fourth floor

earn a profit this year

### APARTMENT NO 61

LIVING ROOM WITH DINING ROOM: 19.88 m<sup>2</sup> BEDROOM: 10.94 m<sup>2</sup> BATHROOM: 3.80 m<sup>2</sup> TERRACE: 4.28 m<sup>2</sup>

TOTAL PRICE WITH EQUIPMENT AND VAT APARTMENT 61 - 38.90m<sup>2</sup>: 109.138 €

\*Derived square footage of the apartment

- High floor
- West side
- A view of the pine forest
- Pleasant temperature in the apartment even on hot summer days
- summer days
  The position between two apartments provides even better insulation on cold days