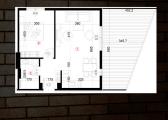

### **APARTMENT NO 7**

LIVING ROOM WITH DINING ROOM: 19.88

**BEDROOM: 10.96** 

BATHROOM: 3.76

TERRACE: 4.80

TOTAL PRICE WITH EQUIPMENT AND VAT APARTMENT 7 - 39.72 m<sup>2</sup>: 102.384 €

\*Derived square footage of the apartment