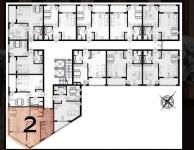

# $59 m^{2}$ **RECEPTION LEVEL**

earn a profit this year

### **APARTMENT NO 2**

LIVING ROOM WITH DINING ROOM: 24.91 m<sup>2</sup>

BEDROOM: 11.22 m<sup>2</sup>

BEDROOM <sup>2</sup>: 6.29 m<sup>2</sup>

BATHROOM: 3.86 m<sup>2</sup>

TERRACE: 13.03 m<sup>2</sup>

TOTAL PRICE WITH EQUIPMENT AND VAT APARTMENT 2 - 59.31m<sup>2</sup>: 148.482 €

\*Derived square footage of the apartment

- Two bedroom apartment
- High ceilings South side
- Large terrace
- Suitable for people who have a phobia of elevators
- Proximity to reception
   Proximity to Spa & Wellness Center
- Proximity to restaurant