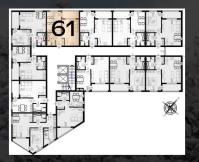

# 39 m² Fourth floor

earn a profit this year

### APARTMENT NO 61

LIVING ROOM WITH DINING ROOM: 19.88 m<sup>2</sup> BEDROOM: 10.94 m<sup>2</sup> BATHROOM: 3.80 m<sup>2</sup> TERRACE: 4.28 m<sup>2</sup>

TOTAL PRICE WITH EQUIPMENT AND VAT APARTMENT 61 - 38.90m<sup>2</sup>: 109.138 €

\*Derived square footage of the apartment

- High floor
- West side
- A view of the pine forest
- Pleasant temperature in the apartment even on hot summer days
- summer days
  The position between two apartments provides even better insulation on cold days