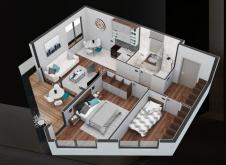

### **APARTMENT NO 2**

LIVING ROOM WITH DINING ROOM: 24.91 m<sup>2</sup>

BEDROOM: 11.22 m<sup>2</sup>

BEDROOM <sup>2</sup>: 6.29 m<sup>2</sup>

BATHROOM: 3.86 m<sup>2</sup>

TERRACE: 13.03 m<sup>2</sup>

TOTAL PRICE WITH EQUIPMENT AND VAT APARTMENT 2 - 59.31m<sup>2</sup>: 148.482 €

\*Derived square footage of the apartment

- Two bedroom apartment
- High ceilings South side
- Large terrace
- Suitable for people who have a phobia of elevators
- Proximity to reception
   Proximity to Spa & Wellness Center
- Proximity to restaurant