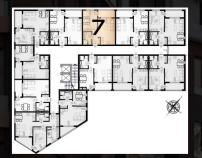

### **APARTMENT NO 7**

LIVING ROOM WITH DINING ROOM: 19.88

**BEDROOM: 10.96** 

BATHROOM: 3.76

TERRACE: 4.80

TOTAL PRICE WITH EQUIPMENT AND VAT APARTMENT 7 - 39.72 m<sup>2</sup>: 102.384 €

\*Derived square footage of the apartment