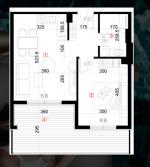

# $44 m^{2}$ HIGH GROUND FLOOR

earn a profit this year

### **APARTMENT NO 16**

### Own landscaped yard near the parking lot Surrounded by natural

- greenery
- Large living room
  View of the complex yard
  UNIQUE APARTMENT
- West side

LIVING ROOM WITH DINING ROOM: 28.18 m<sup>2</sup>

BEDROOM: 11.88 m<sup>2</sup>

BATHROOM: 3.76 m<sup>2</sup>

DVORIŠTE: 25 m<sup>2</sup>

TOTAL PRICE WITH EQUIPMENT AND VAT APARTMENT 16 - 43.82 m<sup>2</sup>: 131.404 €

\*Derived square footage of the apartment