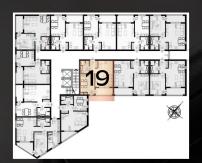

### **APARTMENT NO 19**

- A medium-sized terrace
- Large living room
- East Side
- Sunny side
  Two-sided view: on the yard and the pine forest and on the street

LIVING ROOM WITH DINING ROOM: 20.42 m<sup>2</sup>

BEDROOM: 11.02 m<sup>2</sup>

BATHROOM: 3.71 m<sup>2</sup>

TERRACE: 9.37 m<sup>2</sup>

TOTAL PRICE WITH EQUIPMENT AND VAT APARTMENT 19 - 44.52m<sup>2</sup>: 112.944 €

\*Derived square footage of the apartment