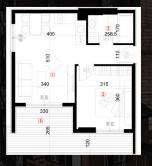

### **APARTMENT NO 5**

LIVING ROOM WITH DINING ROOM: 20.78 m<sup>2</sup> BEDROOM: 10.98 m<sup>2</sup> BATHROOM: 3.78 m<sup>2</sup>

TERRACE: 11.54 m<sup>2</sup>

TOTAL PRICE WITH EQUIPMENT AND VAT APARTMENT 5 - 48.08m<sup>2</sup>: 120.776 €

\*Derived square footage of the apartment

- High ceilings
- West side
- Large terrace
- Suitable for people who have a phobia of elevators
- Proximity to reception
   Proximity to Spa & Wellness Center
- Proximity to restaurant