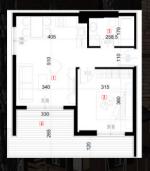

#### APARTMENT NO 7

- High ceilings
- West side
- Suitable for people who have a phobia of elevators
- Proximity to receptionProximity to Spa & Wellness Center
- Proximity to restaurant

LIVING ROOM WITH DINING ROOM: 19.88

**BEDROOM: 10.96** 

BATHROOM: 3.76

TERRACE: 4.80

TOTAL PRICE WITH EQUIPMENT AND VAT APARTMENT 7 - 39.72 m<sup>2</sup>: 124.230 €

\*Derived square footage of the apartment