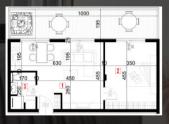

#### **APARTMENT NO 2**

LIVING ROOM WITH DINING ROOM: 24.91 m<sup>2</sup>

BEDROOM: 11.22 m<sup>2</sup>

BEDROOM 2: 6.29 m2

BATHROOM: 3.86 m<sup>2</sup>

TERRACE: 13.03 m<sup>2</sup>

TOTAL PRICE WITH EQUIPMENT AND VAT APARTMENT 2 - 59.31m<sup>2</sup>: 181.102 €

\*Derived square footage of the apartment

Century

- Two bedroom apartment
- High ceilings South side
- Large terrace
- Suitable for people who have a phobia of elevators
- Proximity to receptionProximity to Spa & Wellness Center
- Proximity to restaurant