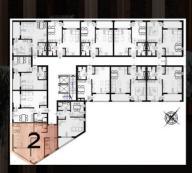

#### **APARTMENT NO 2**

LIVING ROOM WITH DINING ROOM: 24.91 m<sup>2</sup>

BEDROOM: 11.22 m<sup>2</sup>

BEDROOM 2: 6.29 m2

BATHROOM: 3.86 m<sup>2</sup>

TERRACE: 13.03 m<sup>2</sup>

TOTAL PRICE WITH EQUIPMENT AND VAT APARTMENT 2 - 59.31m<sup>2</sup>: 181.102 €

\*Derived square footage of the apartment

Century

- Two bedroom apartment
- High ceilings South side
- Large terrace
- Suitable for people who have a phobia of elevators
- Proximity to receptionProximity to Spa & Wellness Center
- Proximity to restaurant