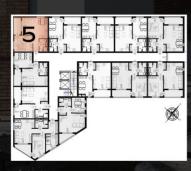

#### APARTMENT NO 5

- High ceilings
- West side
- Large terrace
- Suitable for people who have a phobia of elevators
- Proximity to reception Proximity to Spa & Wellness Center
- Proximity to restaurant

LIVING ROOM WITH DINING ROOM: 20.78 m<sup>2</sup>

BEDROOM: 10.98 m<sup>2</sup>

BATHROOM: 3.78 m<sup>2</sup>

TERRACE: 11.54 m<sup>2</sup>

TOTAL PRICE WITH EQUIPMENT AND VAT APARTMENT 5 - 48.08m2: 147.220 €