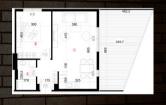

#### **APARTMENT NO 16**

- Own landscaped yard near the parking lot
   Surrounded by natural
- greenery
- Large living room View of the complex yard UNIQUE APARTMENT
- West side

LIVING ROOM WITH DINING ROOM: 28.18 m<sup>2</sup>

BEDROOM: 11.88 m<sup>2</sup>

BATHROOM: 3.76 m<sup>2</sup>

DVORIŠTE: 25 m<sup>2</sup>

TOTAL PRICE WITH EQUIPMENT AND VAT APARTMENT 16 - 43.82 m<sup>2</sup>: 155.505 €

\*Derived square footage of the apartment