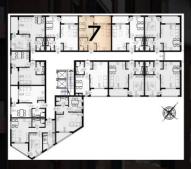

#### APARTMENT NO 7

- High ceilings
- West side
- Suitable for people who have a phobia of elevators
- Proximity to receptionProximity to Spa & Wellness Center
- Proximity to restaurant

LIVING ROOM WITH DINING ROOM: 19.88

**BEDROOM: 10.96** 

BATHROOM: 3.76

TERRACE: 4.80

TOTAL PRICE WITH EQUIPMENT AND VAT APARTMENT 7 - 39.72 m<sup>2</sup>: 124.230 €

\*Derived square footage of the apartment