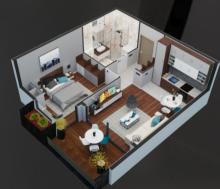

e complex yard UNIQUE APARTMENT
- West side

LIVING ROOM WITH DINING ROOM: 28.18 m<sup>2</sup>

BEDROOM: 11.88 m<sup>2</sup>

BATHROOM: 3.76 m<sup>2</sup>

DVORIŠTE: 25 m<sup>2</sup>

TOTAL PRICE WITH EQUIPMENT AND VAT APARTMENT 16 - 43.82 m<sup>2</sup>: 155.505 €

\*Derived square footage of the apartment





# 44 m<sup>2</sup>

### HIGH GROUND FLOOR

earn a profit this year

#### **APARTMENT NO 19**





- A medium-sized terrace
- Large living room
- East Side
- Sunny sideTwo-sided view: on the yard and the pine forest and on the street

LIVING ROOM WITH DINING ROOM: 20.42 m<sup>2</sup>

BEDROOM: 11.02 m<sup>2</sup>

BATHROOM: 3.71 m<sup>2</sup>

TERRACE: 9.37 m<sup>2</sup>

TOTAL PRICE WITH EQUIPMENT AND VAT APARTMENT 19 - 44.52m2: 137.430 €

\*Derived square footage of the apartment





# Penthouse

UNIQUE HEDONISM EXPERIENCE

earn a profit this year

choose a penthouse apartment



# 43 m<sup>2</sup>

### PH APARTMENTS

earn a profit this year

PH APARTMENT "DRINA"





- Huge terrace with the most beautiful view of Zlatibor
  West side, view of the Drina
  Private hot tub on the terrace that
- works all year round
- Natural fireplace in the living roomThe most luxurious equipment
- model
- Room service

LIVING ROOM WITH DINING ROOM: 23.11 m<sup>2</sup>

BEDROOM: 16.26 m<sup>2</sup>

BATHROOM: 4.21 m<sup>2</sup>

TOTAL PRICE WITH EQUIPMENT AND VAT PH DRINA - 43.58 m2: 207.783 €

\*Derived square footage of the PH apartment



choose a PH



### 47 m<sup>2</sup> PH APARTMENTS

earn a profit this year

PH APARTMENT "ČIGOTA"





- Huge terrace with the most beautiful v