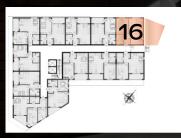

#### **APARTMENT NO 16**

- Own landscaped yard near the parking lot
   Surrounded by natural
- greenery
- Large living room View of the complex yard UNIQUE APARTMENT
- West side

LIVING ROOM WITH DINING ROOM: 28.18 m<sup>2</sup>