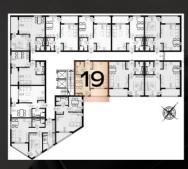

#### **APARTMENT NO 19**

- A medium-sized terrace
- Large living room
- East Side
- Sunny sideTwo-sided view: on the yard and the pine forest and on the street

LIVING ROOM WITH DINING ROOM: 20.42 m<sup>2</sup>

BEDROOM: 11.02 m<sup>2</sup>

BATHROOM: 3.71 m<sup>2</sup>

TERRACE: 9.37 m<sup>2</sup>

TOTAL PRICE WITH EQUIPMENT AND VAT APARTMENT 19 - 44.52m2: 137.430 €

\*Derived square footage of the apartment