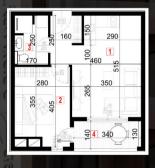

#### APARTMENT NO 7

- High ceilings
- West side
- Suitable for people who have a phobia of elevators
- Proximity to receptionProximity to Spa & Wellness Center
- Proximity to restaurant

LIVING ROOM WITH DINING ROOM: 19.88

**BEDROOM: 10.96** 

BATHROOM: 3.76

TERRACE: 4.80

TOTAL PRICE WITH EQUIPMENT AND VAT APARTMENT 7 - 39.72 m<sup>2</sup>: 124.230 €

\*Derived square footage of the apartment