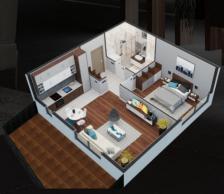

#### **APARTMENT NO 16**

- Own landscaped yard near the parking lot
   Surrounded by natural
- greenery
- Large living room View of the complex yard UNIQUE APARTMENT
- West side

LIVING ROOM WITH DINING ROOM: 28.18 m<sup>2</sup>

BEDROOM: 11.88 m<sup>2</sup>

BATHROOM: 3.76 m<sup>2</sup>

DVORIŠTE: 25 m<sup>2</sup>

TOTAL PRICE WITH EQUIPMENT AND VAT APARTMENT 16 - 43.82 m<sup>2</sup>: 155.505 €

\*Derived square footage of the apartment