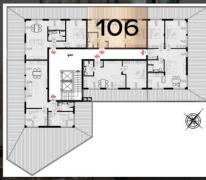

#### **APARTMENT NO 16**

- Own landscaped yard near the parking lot
   Surrounded by natural
- greenery
- Large living room View of the complex yard UNIQUE APARTMENT
- West side

LIVING ROOM WITH DINING ROOM: 28.18 m<sup>2</sup>