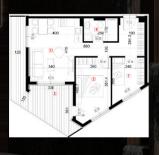

#### APARTMENT NO 7

- High ceilings
- West side
- Suitable for people who have a phobia of elevators
- Proximity to receptionProximity to Spa & Wellness Center
- Proximity to restaurant

LIVING ROOM WITH DINING ROOM: 19.88

**BEDROOM: 10.96** 

BATHROOM: 3.76

TERRACE: 4.80

TOTAL PRICE WITH EQUIPMENT AND VAT APARTMENT 7 - 39.72 m<sup>2</sup>: 124.230 €

\*Derived square footage of the apartment