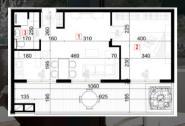

#### APARTMENT NO 7

- High ceilings
- West side
- Suitable for people who have a phobia of elevators
- Proximity to receptionProximity to Spa & Wellness Center
- Proximity to restaurant

LIVING ROOM WITH DINING ROOM: 19.88

**BEDROOM: 10.96** 

BATHROOM: 3.76

TERRACE: 4.80

TOTAL PRICE WITH EQUIPMENT AND VAT APARTMENT 7 - 39.72 m<sup>2</sup>: 124.230 €

\*Derived square footage of the apartment