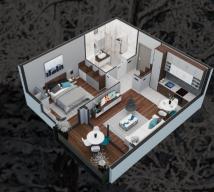

#### APARTMENT NO 7

- High ceilings
- West side
- Suitable for people who have a phobia of elevators
- Proximity to receptionProximity to Spa & Wellness Center
- Proximity to restaurant

LIVING ROOM WITH DINING ROOM: 19.88

**BEDROOM: 10.96** 

BATHROOM: 3.76

TERRACE: 4.80

TOTAL PRICE WITH EQUIPMENT AND VAT APARTMENT 7 - 39.72 m<sup>2</sup>: 124.230 €

\*Derived square footage of the apartment