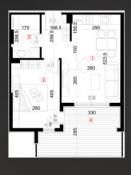

#### **APARTMENT NO 19**

- A medium-sized terrace
- Large living room
- East Side
- Sunny sideTwo-sided view: on the yard and the pine forest and on the street

LIVING ROOM WITH DINING ROOM: 20.42 m<sup>2</sup>

BEDROOM: 11.02 m<sup>2</sup>

BATHROOM: 3.71 m<sup>2</sup>

TERRACE: 9.37 m<sup>2</sup>

TOTAL PRICE WITH EQUIPMENT AND VAT APARTMENT 19 - 44.52m2: 137.430 €

\*Derived square footage of the apartment